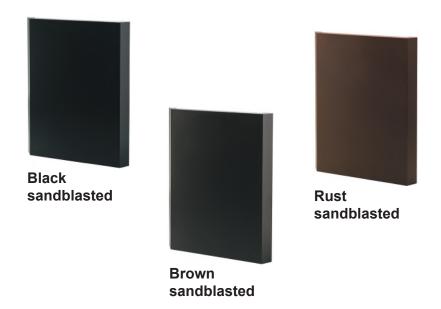

## TEN Solution Insulated wall protection panel 800X1200mm

Conform to DTU 24.1

The insulated wall protection panel protects the device heat radiation and allows to reduce the safety distance between the flue connection pipes and the wall. Also decorative, it is possible to customize the interior with a choice of colors and pictures.



### Solid models



### Models with patterns





# Safety distance

#### Reminder

According to the standard, the safety distance to respect between a single wall connecting duct and a combustible material is of 3 times the nominal diameter of the duct with a minimum of 37,5cm.

The insulated wall protection panels TEN allows to reduce the safety distance up to 1.5 times the diameter of the duct with a minimum of 20cm\*

\*(According to standard NF DTU 24.1).



### **Dimensions**