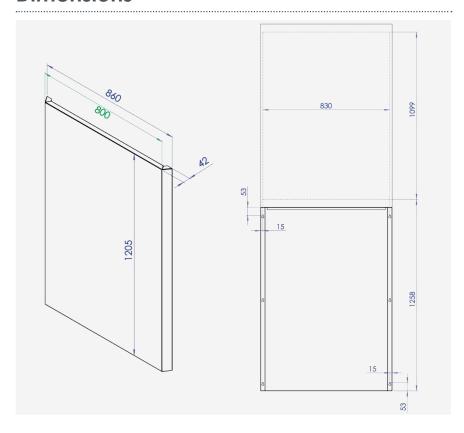

## TEN Solution Insulated wall protection panel 800X1200mm

Conform to DTU 24.1

The insulated wall protection panel protects the device heat radiation and allows to reduce the safety distance between the flue connection pipes and the wall. Also decorative, it is possible to customize the interior with a choice of colors and pictures.