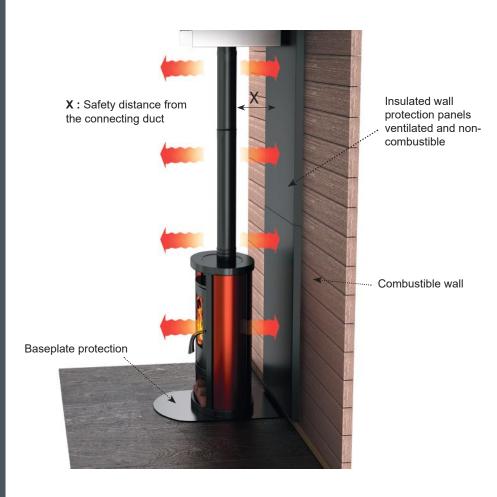

# Safety distance

#### Reminder

According to the standard, the safety distance to respect between a single wall connecting duct and a combustible material is of 3 times the nominal diameter of the duct with a minimum of 37,5cm.

The insulated wall protection panels TEN allows to reduce the safety distance up to 1.5 times the diameter of the duct with a minimum of 20cm\*

\*(According to standard NF DTU 24.1).