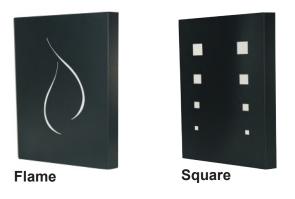

## TEN Solution Insulated wall protection panel 800X1200mm

Conform to DTU 24.1

The insulated wall protection panel protects the device heat radiation and allows to reduce the safety distance between the flue connection pipes and the wall. Also decorative, it is possible to customize the interior with a choice of colors and pictures.



### Solid models



### Models with patterns





# Safety distance

#### Reminder

According to the standard, the safety distance to respect between a single wall connecting duct and a combustible material is of 3 times the nominal diameter of the duct with a minimum of 37,5cm.

The insulated wall protection panels TEN allows to reduce the safety distance up to 1.5 times the diameter of the duct with a minimum of 20cm\*

\*(According to standard NF DTU 24.1).



### **Dimensions**